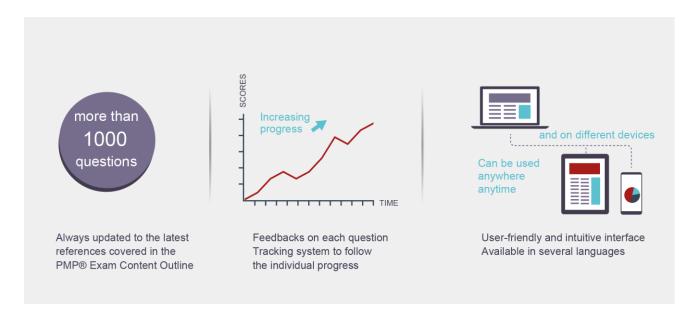

### **FEATURES**

Our X-AM PMP® preparation tool is not only an exam simulator that allows certification candidates to train in real conditions, it also serves to practice exam-like questions, review answers, and learn from mistakes. Thanks to its integrated tracking system, the tool allows to monitor the learner's progress over time and view the feedbacks for each question.

The tool contains a pool of approximately 1300 questions, 800 of which are exclusive for the exam simulations. The tool enables certification candidates to prepare for the PMP® examination in an efficient way. The evaluation of the test questions is based on the latest version of the PMP® Exam Content Outline.

With its user-friendly interface, the X-AM tool can be used on different devices. Learners can practice anytime and anywhere!

The tool offers different learning modes:

- Learn by Knowledge Area, Process Group or Domain (PMBOK Guide 6th edition)
- Learn by Performance Domain (PMBOK Guide 7<sup>th</sup> edition)
- ...or do an entire exam simulation of 180 questions within 3 hours.