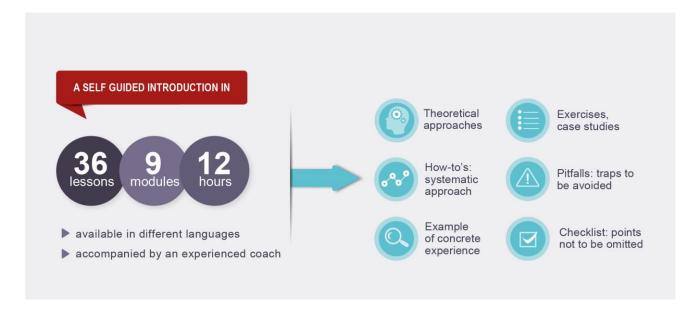

#### **FEATURES**

The e-Learning course *PM Fundamentals* is a solid introduction to Project Management. It gives insights to the various standards and concepts. With its 36 lessons grouped into 9 thematic modules, the learner is introduced step-by-step to project management, its reasoning as well as its instruments and methods. Thanks to the numerous examples and exercises, which are available in a variety of formats, the learner can put in practice the acquired knowledge in a dynamic way.

The lessons are structured as follows:

- "Theory" explains the theme.
- "How-to-do" gives a step-by-step introduction to concepts
- "Exercises" allow the participants to put in practice the learned concepts. They can repeat and deepen the theory
- "Examples" show specific cases
- "Checklists" show all the important points that have to be considered. These are also very helpful for the daily work.
- "Pitfalls" show which mistakes not to do.

PM Fundamentals is available in different languages: English, German, French.

office@sts.ch

+41 21 510 11 50

Extra service: The learner can choose whether he/she wants to be accompanied by an experienced tutor during the course. More information on the Tutoring can be found in the dedicated fact sheet.