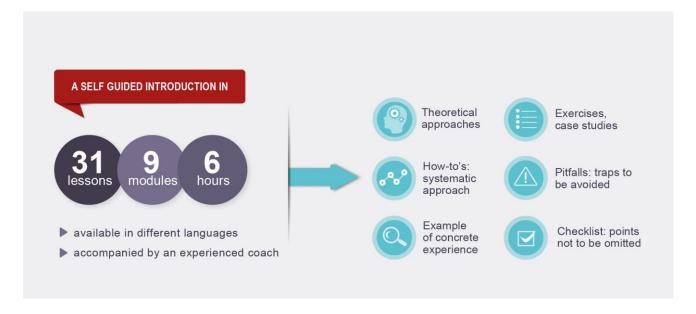

# **FEATURES**

This course *PM Essentials* is a basic introduction to project management for people who need some elementary comprehension. The course focuses on the main best-practice approaches in Project Management and gives an insight into standard methods and concepts. With its 31 lessons grouped into 9 thematic modules, the learner is introduced step-by-step to project management, its reasoning as well as its instruments and methods. Thanks to the numerous examples and exercises, which are available in a variety of formats, the learner can put in practice the acquired knowledge in a dynamic way.

The lessons are structured as follows:

- "Theory" explains the theme.
- "How-to-do" gives a step-by-step introduction to concepts
- "Exercises" allow the participants to put in practice the learned concepts. They can repeat and deepen the theory

PM Essentials is available in different languages: English, German, French.

<u>Extra service</u>: The learner can choose whether he/she wants to be accompanied by an experienced tutor during the course. More information on the Tutoring can be found in the dedicated fact sheet.