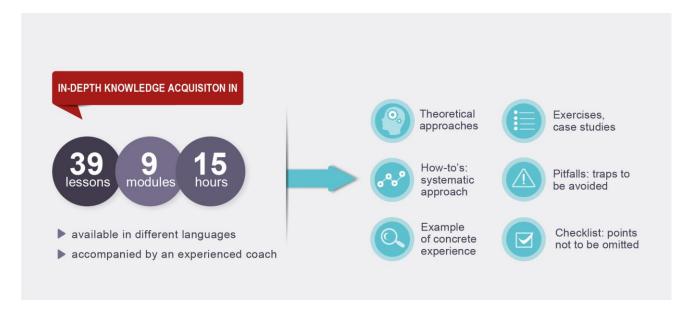

#### **FEATURES**

The e-Learning course PM Advanced focusses on complex Project Management methods and instruments. With its 39 lessons grouped into 9 thematic modules, the learner immerses step-by-step into Project Management approaches. A special focus is also given to soft skills. Thanks to the numerous examples and exercises, which are available in a variety of formats, the learner can put in practice the acquired knowledge in a dynamic way.

The course covers, inter alia, the following topics:

- **Business & Projects**
- Portfolios and Programs
- Methodology, Compliance, Standards
- **Project Schedule Management**
- **Project Execution and Control**
- Quality and Performance
- Risk Management
- **Project Procurement Management**
- Leadership, Interpersonal & Team Skills, Problem Solving

PM Advanced is available in different languages: English, German, French.

Extra service: The learner can choose whether he/she wants to be accompanied by an experienced tutor during the course. More information on the Tutoring can be found in the dedicated fact sheet.